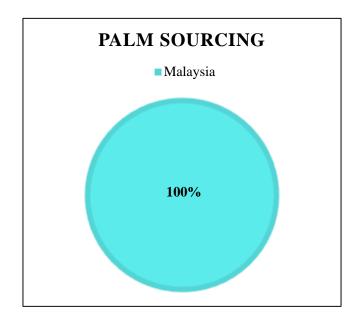

The charts below represent total volumes of palm products sourced from various origins into United States of America in April 2014 – March 2015:

Last Updated: 10 July 2015