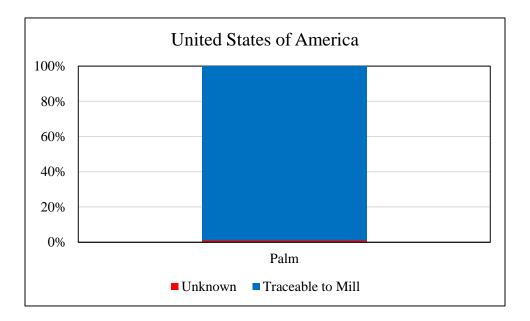

## Wilmar Oils & Fats (Stockton) LLC, United States of America

Traceability Summary - Supplies April 2014 – March 2015

| Overall Traceability | Palm  |
|----------------------|-------|
| Unknown*             | 1.1%  |
| Traceable to mill    | 98.9% |

\*Unknown unlisted